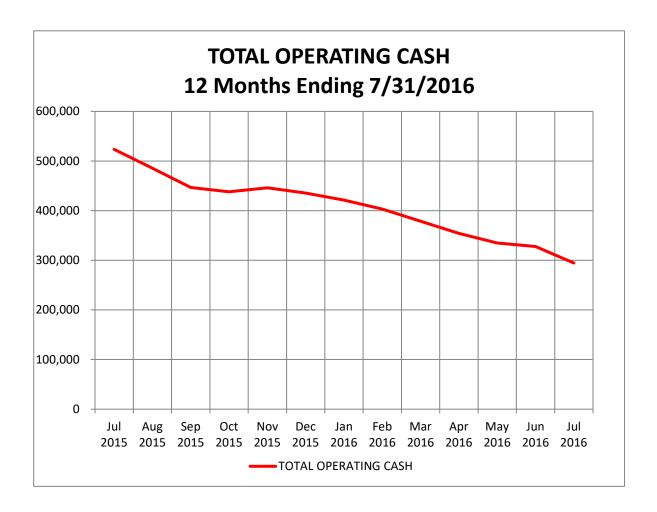

| OPERATIONG CASH                  | Jul 2015 | Aug 2015 | Sep 2015 | Oct 2015 | Nov 2015 | Dec 2015 | Jan 2016 | Feb 2016 | Mar 2016 | Apr 2016 | May 2016 | Jun 2016 | Jul 2016 |
|----------------------------------|----------|----------|----------|----------|----------|----------|----------|----------|----------|----------|----------|----------|----------|
| 1010 BNG Operating Account x4289 | 76,044   | 51,490   | 15,722   | 96,316   | 103,755  | 91,063   | 74,138   | 54,440   | 37,507   | 38,546   | 14,646   | 118,044  | 85,285   |
| 1030 Paypal                      | 0        | 0        | 0        | 0        | 1,562    | 8,247    | 16,144   | 20,082   | 25,506   | 1,114    | 7,271    | 311      | 4,285    |
| 1531 Reserve Investment Account  | 447,451  | 433,747  | 430,985  | 341,572  | 340,655  | 335,980  | 331,018  | 328,780  | 315,727  | 314,371  | 312,902  | 209,505  | 204,966  |
| TOTAL OPERATING CASH             | 523,495  | 485,237  | 446,706  | 437,888  | 445,971  | 435,290  | 421,299  | 403,302  | 378,741  | 354,031  | 334,818  | 327,859  | 294,537  |