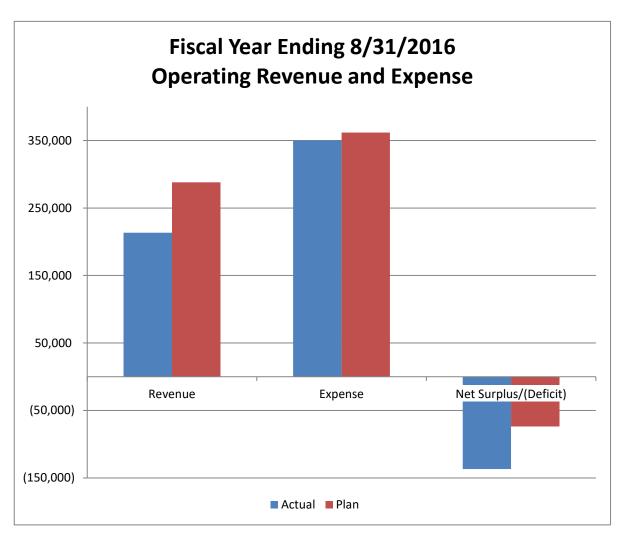

With respect to last year's fiscal report, you will be receiving a closing set of data along with a "reviewer's guide".

In summary, the following is a quick summarization of the closing data:

For our just completed fiscal year (which runs from August to July each year), we had a loss of \$136,824 compared with a budget estimated loss of \$73,750. This greater than forecast loss was due to two primary items. The expense budget forecast was \$377,900 while our actual expenses for the year were \$350,056, a positive effect on our efforts. However, from a revenue perspective the forecast revenue was \$304,150 and the actual revenue was \$213,233. What this equates to, from an expense perspective is that we were able to under spend our budget by \$27,844 but we had a revenue shortfall of \$90,917.

Looking forward to your inputs during the Board Meeting. Consider also, comments are more than welcome outside the meeting.

 Chart Data

 Actual
 Plan

 Revenue
 213,333
 288,150

 Expense
 350,163
 361,900

 Net Surplus/(Deficit)
 (136,830)
 (73,750)